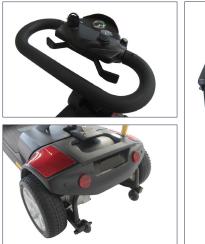

#### • • • • • • • • • • • • • • • • • • • •

- Designed with front & rear suspension to give a more comfortable ride even on flat surfaces
- Designed to pull apart with ease for transportation or storage
- Modular design pulls apart easily & can fit into the car boot – tiller folds down and seat lifts off
- Comfortable seat is height adjustable to help you find the right driving position and swivels 360 degrees for easy mounting and dismounting
- Handy removable basket keeps all of your belongings safe and secure whilst on the move
- Solid, puncture proof tyres are easy to keep clean and maintain
- Two 24V 12ah batteries provide power to travel around the local shopping centre and other shorter journeys
- Horn is useful for alerting nearby pedestrians to your presence when driving in crowded areas
- Anti-tippers help to minimize risk of tipping on corners or bumpy ground
- Available in a choice of colours red, sporty graphite grey and bright white