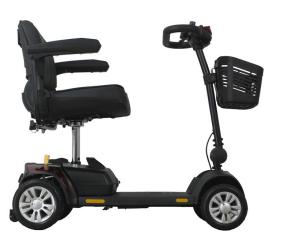

#### • • • • • • • • • • • • • • • • • • • •

- Designed with front & rear suspension to give a more comfortable ride even on flat surfaces
- Designed to pull apart with ease for transportation or storage
- Modular design pulls apart easily & can fit into the car boot – tiller folds down and seat lifts off
- Comfortable seat is height adjustable to help you find the right driving position and swivels 360 degrees for easy mounting and dismounting
- Handy removable basket keeps all of your belongings safe and secure whilst on the move
- Solid, puncture proof tyres are easy to keep clean and maintain
- Two 24V 12ah batteries provide power to travel around the local shopping centre and other shorter journeys
- Horn is useful for alerting nearby pedestrians to your presence when driving in crowded areas
- Anti-tippers help to minimize risk of tipping on corners or bumpy ground
- Available in a choice of colours red, sporty graphite grey and bright white

#### ••••••

| Dimensions           | L102cm x W61cm x<br>H90cm |
|----------------------|---------------------------|
| Scooter Total Weight | 48kg                      |
| Battery Pack Weight  | 10kg                      |
| Rear Assy Weight     | 10.5kg                    |
| Max Speed            | 8kph                      |
| Max Range            | 10-15km                   |
| Max Weight Capacity  | 136kg                     |
| Turning Circle       | 120cm                     |
| Ground Clearance     | 8cm                       |
| Motor                | 220w                      |
| Batteries            | 2x24V 12AH                |
| Charger              | 24V / 2A                  |
|                      |                           |