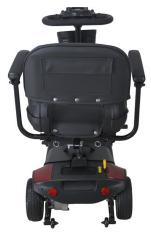

#### • • • • • • • • • • • • • • • • • • • •

- Designed with front & rear suspension to give a more comfortable ride even on flat surfaces
- Designed to pull apart with ease for transportation or storage
- Modular design pulls apart easily & can fit into the car boot – tiller folds down and seat lifts off
- Comfortable seat is height adjustable to help you find the right driving position and swivels 360 degrees for easy mounting and dismounting
- Handy removable basket keeps all of your belongings safe and secure whilst on the move
- Solid, puncture proof tyres are easy to keep clean and maintain
- Two 24V 12ah batteries provide power to travel around the local shopping centre and other shorter journeys
- Horn is useful for alerting nearby pedestrians to your presence when driving in crowded areas
- Anti-tippers help to minimize risk of tipping on corners or bumpy ground
- Available in a choice of colours red, sporty graphite grey and bright white