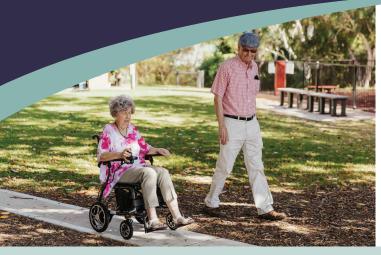

## Lite Ryder - Lightweight Folding Powerchair

Australian Standard compliant AS/NZS 3695.2:2019

## Features:

- Super Lightweight carbon fibre frame
- Folds in one easy step for transportation
- Comfortable padded seat & backrest
- Lightweight removable Lithium battery
- Compact easy to use joystick
- Omplete chair weighs less than 13kg with the battery
- USB fitting in Joystick & in removable battery pack
- Battery pack is fitted with a charging port for offboard charging