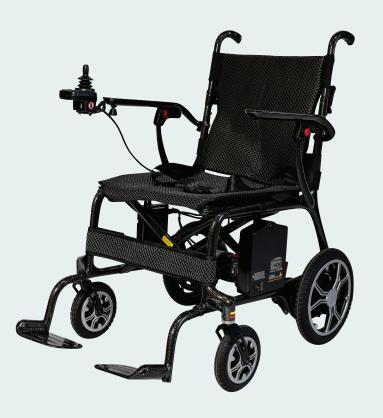

## Lite Ryder - Lightweight Folding Powerchair

Australian Standard compliant AS/NZS 3695.2:2019

## Features:

- Super Lightweight carbon fibre frame
- Folds in one easy step for transportation
- Comfortable padded seat & backrest
- Lightweight removable Lithium battery
- Compact easy to use joystick
- Omplete chair weighs less than 13kg with the battery
- USB fitting in Joystick & in removable battery pack
- Battery pack is fitted with a charging port for offboard charging

## **Tech Specs**

| Overall length 90cm  Overall height 86cm  Seat width 43cm  Seat depth 40cm  Seat height from ground 46cm  Backest height 40cm  Speed 4.5kph |
|---------------------------------------------------------------------------------------------------------------------------------------------|
| Seat width 43cm Seat depth 40cm Seat height from ground 46cm Backest height 40cm                                                            |
| Seat depth 40cm Seat height from ground 46cm Backest height 40cm                                                                            |
| Seat height from ground 46cm Backest height 40cm                                                                                            |
| Backest height 40cm                                                                                                                         |
|                                                                                                                                             |
| Speed 4.5kph                                                                                                                                |
|                                                                                                                                             |
| Turning radius 90cm                                                                                                                         |
| Gradient 3 degrees                                                                                                                          |
| Range 10km                                                                                                                                  |
| Battery 24V / 10Ah                                                                                                                          |
| Lithium-ion                                                                                                                                 |
| Motor DC 24V, 150W brushless DC                                                                                                             |
| Controller Shanghai Micon                                                                                                                   |
| Brake Electromagnetic                                                                                                                       |
| Front wheel 6" Rear wheel 10.6"                                                                                                             |
| Weight capacity 100kg                                                                                                                       |
| Weight w/out battery 11.85kg                                                                                                                |
| Weight with battery 13kg                                                                                                                    |