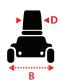

#### Dimensions cm/in

|  | Overall Dimension : A x B x C | 129 x 61 x 128cm/50 x 24 x 50" |
|--|-------------------------------|--------------------------------|
|  | Seat Dimension : D x E x F    | 46 x 40 x 51cm/18 x 16 x 20"   |
|  | Seat Height from Ground : G   | 64-71cm/25-28"                 |
|  | Seat Height from Deck : H     | 43-49cm/17-19"                 |
|  | Wheel Base : I                | 95cm / 37"                     |