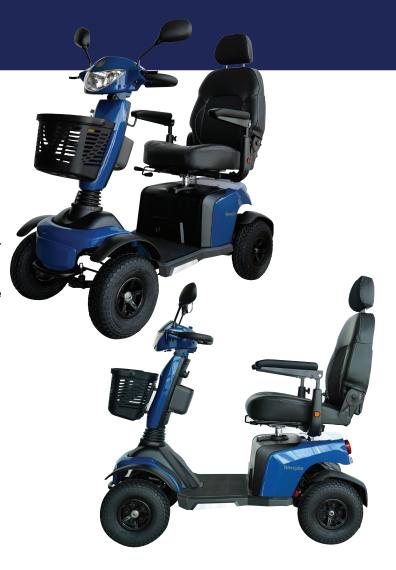

### Wrangler

- · Multi-adjustable tiller for easy use and comfort
- New modern LCD dashboard display offers clearer more easy to read battery gauge, speed & temperature.
- Built-in half speed safety switch which operates automatically when turning to provide extra safety
- Large 12" wheels which provide extra ground clearance
- · Adjustable suspension to give maximum comfort
- 4 pole motor and large controller delivering much more power for climbing steep driveways or hills
- Headlight and rear tail lights, indicators front and rear and reverse warning makes this scooter suitable for all occasions
- With new easy to access 12 volt socket